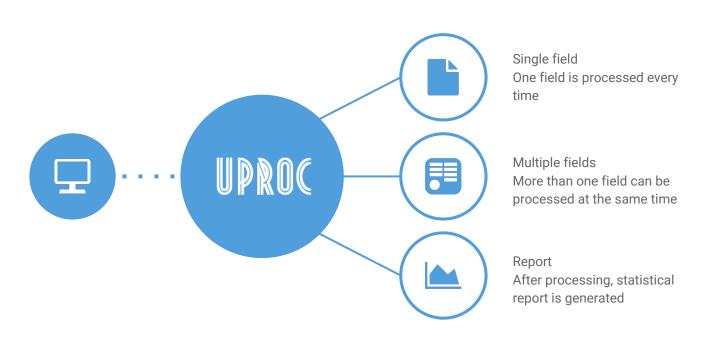

# How does it apply

- Api
  Using our web service
- Webapp
  Using our wizard to process data
- Consultancy
  Delegating treatment to our team

### When to use it

- Real time
  When data is captured and before
  saving to database (forms, chatbots)
- Bulk
  When a data set is processed
  (database, files)