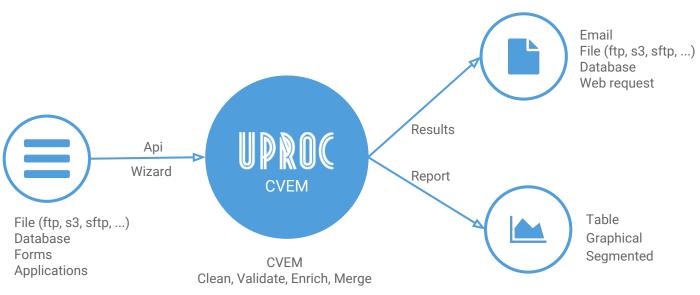

# How it works

### Clean

uProc clean and fix wrong or not completed data

### **Validate**

uProc allows data validations against field type rules

### **Enrich**

uProc adds new fields to your records

### Merge

uProc unify duplicated records